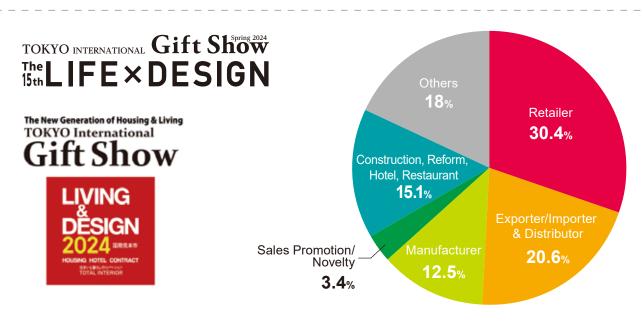

### TOKYO INTERNATIONAL GIFT Show The LIFE × DESIGN

LIFExDESIGN, a trade show for renovation, design, and crafts has presented items, and services that will lead to new and comfortable ways of living, under the theme of "Designing New Ways of Living for Active Lifestyles" at this spring show.

LIFExDESIGN has 14 fairs that showcase different products to enrich people's lives.

Including Japan, many other oversea brands had exhibited their fantastic products. With Japanese consumers tend to spend more time at home now, there has been a huge growth in demand for interior products. Fashionable imported interior products attracted many interests of Japanese buyers at this show. A collection of refined and tasteful products were found here!