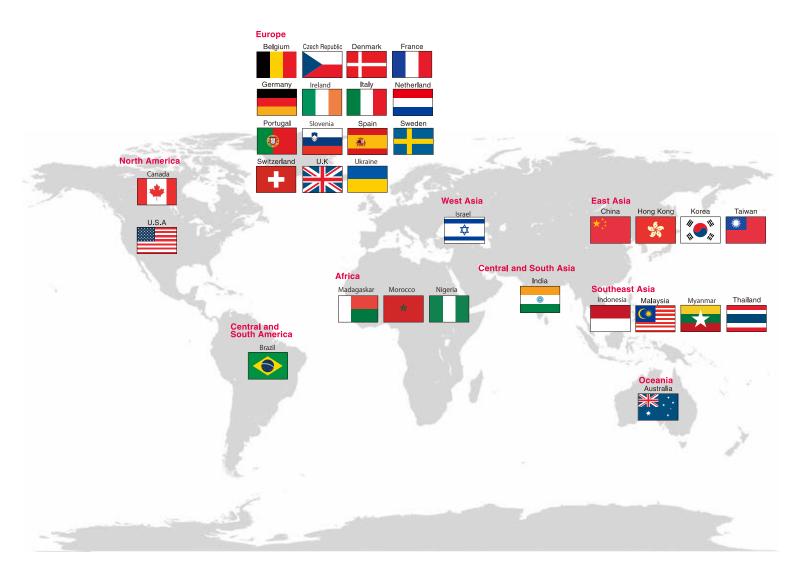

#### 178 brands from abroad will be exhibiting at the Gift Show.

Australia 6, Belgium 2, Brazil 2, Canada 1, China 15, Czech Republic 2, Denmark 5, France 9, Germany 9, Hong Kong 3, India 1, Indonesia 1, Ireland 1, Israel 1, Italy 21, Korea 14, Madagascar 1, Malaysia 1, Morocco 1, Myanmar 1, Netherlands 9, Portugal 3, Slovenia 1, Spain 4, Sweden 1, Switzerland 2, Taiwan 13, Thailand 4, United Kingdom 15, United States of America 35, Ukraine 4.