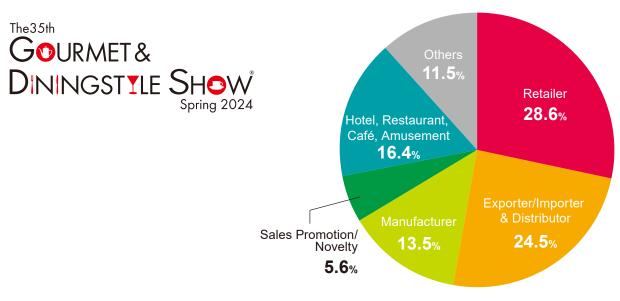

# GOURMET & DININGSTYLE SHOW Spring 2024

We had 516 companies from all over Japan at GDS Spring 2024. The number of visitors was 33,497 during three days, which represents a 121% increase compared to GDS Autumn 2023 last time.

This indicates that potential exhibitors and buyers are showing greater interest in GDS. There were three exhibition categories: Premium Food Fair, Stylish Food Fair, Market Solution Fair, and two event exhibition areas: Craft Drink & Liquor, and Party Food. Many business meetings were observed in all categories.