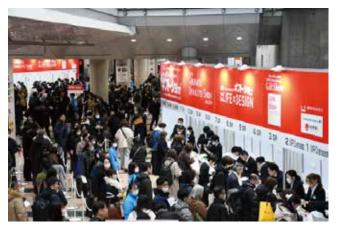

#### **Total Number of Visitors & Exhibitors**

Dates: Feb. 6-8, 2024 (3 days from Tue. to Thu)

Venue: Tokyo Big Sight (Tokyo International Exhibition Center)

East Hall 1~6, West Hall 1~2 & Atrium

Total number of visitors 223,040

The total number of visitors was 223,040 (including 3,141 of them from overseas) and the total number of exhibitors was 2,939 companies (325 companies from 16 countries and regions.)

The total number of visitors was 229,968 (including 552 overseas visitors) and the number of exhibitors was 2,774 (302 overseas companies from 15 countries and regions) at Gift Show Spring 2023.