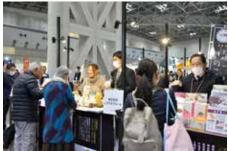

# GOURMET & DININGSTYLE SHOW Spring 2024

We had 516 companies from all over Japan at GDS Spring 2024. The number of visitors was 33,497 during three days, which represents a 121% increase compared to GDS Autumn 2023 last time.

This indicates that potential exhibitors and buyers are showing greater interest in GDS. There were three exhibition categories: Premium Food Fair, Stylish Food Fair, Market Solution Fair, and two event exhibition areas: Craft Drink & Liquor, and Party Food. Many business meetings were observed in all categories.