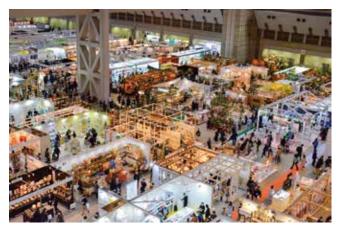

#### **Total Number of Visitors & Exhibitors**

Dates: Feb. 6-8, 2024 (3 days from Tue. to Thu)

Venue: Tokyo Big Sight (Tokyo International Exhibition Center)

East Hall 1~6, West Hall 1~2 & Atrium

Total number of visitors 223,040

The total number of visitors was 223,040 (including 3,141 of them from overseas) and the total number of exhibitors was 2,939 companies (325 companies from 16 countries and regions.)

The total number of visitors was 229,968 (including 552 overseas visitors) and the number of exhibitors was 2,774 (302 overseas companies from 15 countries and regions) at Gift Show Spring 2023.